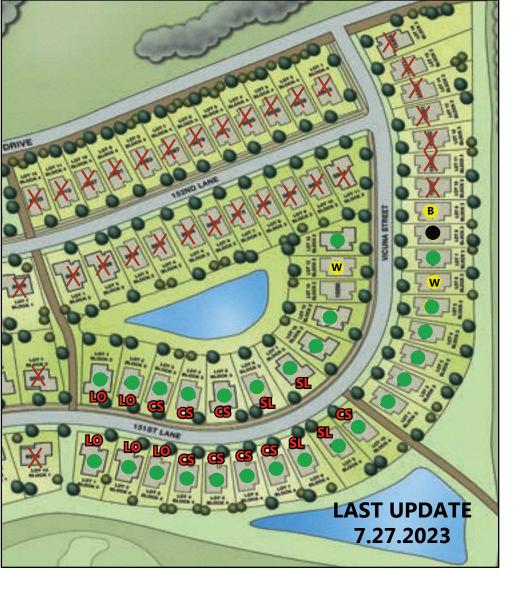

# The Preserve at Northfork

#### LOT INFO

MODEL TYPES

 $\mathbf{A} = Ashton$ 

**B** = Birchmere

**M** = Mapleton

**W** = Wilshire

= SOLD
= ON HOLD
= MODEL OR SPEC

### BASEMENT TYPES

**CS** = Crawl Space **LO** = Lookout (no

longer available)

SL = Slab

# NOTES

**×** = not Lewis Custom Homes

**\$500** lot hold is good for one week.

**\$20,000** lot premium on golf course views.

**\$10,000** lot premium on pond lots.

## MODELS

| BLOCK | LOT | ADDRESS                              | ΤΥΡΕ | CAR | AVAILABILITY                 | STYLE                |
|-------|-----|--------------------------------------|------|-----|------------------------------|----------------------|
| 3     | 2   | 8891 151st Ln NW<br>8889 151st Ln NW | LO   | 2   | Model - Sold<br>Model - Sold | WILSHIRE<br>WILSHIRE |
| 3     | 6   | 8861 151st Ln NW                     | SL   | 2   | MODEL - SOLD                 | BIRCHMERE            |

# **AVAILABLE LOTS**

| BLOCK          | LOT | ADDRESS          | BASEMENT | CAR | AVAILABILITY |  |  |  |  |  |
|----------------|-----|------------------|----------|-----|--------------|--|--|--|--|--|
| 2              | 12  | 15214 Vicuna St  | CS       | 3   | SOLD         |  |  |  |  |  |
| 2              | 13  | 15208 Vicuna St  | CS       | 2   | AVAILABLE    |  |  |  |  |  |
| 2              | 14  | 15198 Vicuna St  | CS       | 2   | SOLD         |  |  |  |  |  |
| 2              | 15  | 15186 Vicuna St  | CS       | 3   | SOLD         |  |  |  |  |  |
| 2              | 16  | 15168 Vicuna St  | CS       | 3   | SOLD         |  |  |  |  |  |
| 3              | 1   | 8897 151st Ln NW | LO       | 3   | SOLD         |  |  |  |  |  |
| 3              | 4   | 8881 151st Ln NW | CS       | 2   | SOLD         |  |  |  |  |  |
| 3              | 5   | 8869 151st Ln NW | CS       | 3   | SOLD         |  |  |  |  |  |
| 3              | 7   | 8853 151st Ln NW | SL       | 3   | SOLD         |  |  |  |  |  |
| 4              | 1   | 8896 151st Ln NW | LO       | 3   | SOLD         |  |  |  |  |  |
| 4              | 2   | 8890 151st Ln NW | LO       | 3   | SOLD         |  |  |  |  |  |
| 4              | 3   | 8884 151st Ln NW | LO       | 2   | SOLD         |  |  |  |  |  |
| 4              | 4   | 8880 151st Ln NW | CS       | 2   | SOLD         |  |  |  |  |  |
| 4              | 5   | 8876 151st Ln NW | CS       | 2   | SOLD         |  |  |  |  |  |
| 4              | 6   | 8864 151st Ln NW | CS       | 2   | SOLD         |  |  |  |  |  |
| 4              | 7   | 8862 151st Ln NW | CS       | 2   | SOLD         |  |  |  |  |  |
| 4              | 8   | 8856 151st Ln NW | SL       | 2   | SOLD         |  |  |  |  |  |
| 4              | 9   | 8854 151st Ln NW | SL       | 2   | SOLD         |  |  |  |  |  |
| 4              | 10  | 8850 151st Ln NW | CS       | 2   | SOLD         |  |  |  |  |  |
| (2nd ADDITION) |     |                  |          |     |              |  |  |  |  |  |
| 3              | 1   | 15153 Vicuna St  | CS       | 3   | SOLD         |  |  |  |  |  |
| 3              | 2   | 15165 Vicuna St  | CS       | 2   | SOLD         |  |  |  |  |  |
| 3              | 3   | 15171 Vicuna St  | CS       | 2   | SOLD         |  |  |  |  |  |
| 3              | 4   | 15185 Vicuna St  | CS       | 2   | SOLD         |  |  |  |  |  |
| 3              | 5   | 15193 Vicuna St  | CS       | 2   | SOLD         |  |  |  |  |  |
| 3              | 6   | 15203 Vicuna St  | CS       | 2   | AVAILABLE    |  |  |  |  |  |
| 3              | 7   | 15211 Vicuna St  | CS       | 2   | SOLD         |  |  |  |  |  |
| 3              | 8   | 15217 Vicuna St  | CS       | 2   | HOLD         |  |  |  |  |  |
| 3              | 9   | 15227 Vicuna St  | CS       | 2   | AVAILABLE    |  |  |  |  |  |