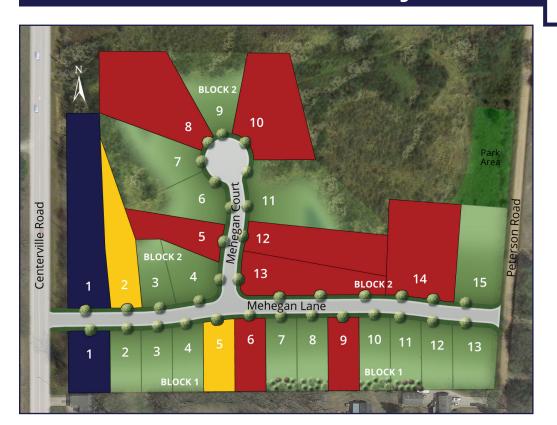

## Lot Availability

## Model Homes (Not for Sale)

| BLOCK 1 |          |                   |          |           |  |  |  |
|---------|----------|-------------------|----------|-----------|--|--|--|
| LOT#    | MODEL    | ADDRESS           | LOT TYPE | PRICE     |  |  |  |
| LOT 1   | HALSTEAD | 1070 MEHEGAN LANE | FULL     | \$575,000 |  |  |  |
| BLOCK 2 |          |                   |          |           |  |  |  |
| LOT#    | MODEL    | ADDRESS           | LOT TYPE | PRICE     |  |  |  |
| LOT 1   | PALMER   | 1071 MEHEGAN LANE | WALKOUT  | \$650,000 |  |  |  |

## **Lot Information**

| BLOCK 1 |                    |          |          |  |  |  |
|---------|--------------------|----------|----------|--|--|--|
| LOT#    | ADDRESS            | LOT TYPE | PREMIUM  |  |  |  |
| LOT 2   | 1074 MEHEGAN LANE  | FULL     | \$0      |  |  |  |
| LOT 3   | 1078 MEHEGAN LANE  | FULL     | \$5,000  |  |  |  |
| LOT 4   | 1082 MEHEGAN LANE  | FULL     | \$10,000 |  |  |  |
| LOT 7   | 1094 MEHEGAN LANE  | FULL     | \$10,000 |  |  |  |
| LOT 8   | 1098 MEHEGAN LANE  | FULL     | \$10,000 |  |  |  |
| LOT 10  | 1106 MEHEGAN LANE  | FULL     | \$10,000 |  |  |  |
| LOT 11  | 1110 MEHEGAN LANE  | FULL     | \$10,000 |  |  |  |
| LOT 12  | 1114 MEHEGAN LANE  | FULL     | \$10,000 |  |  |  |
| LOT 13  | 1118 MEHEGAN LANE  | FULL     | \$15,000 |  |  |  |
| BLOCK 2 |                    |          |          |  |  |  |
| LOT#    | ADDRESS            | LOT TYPE | PREMIUM  |  |  |  |
| LOT 3   | 1079 MEHEGAN LANE  | WALKOUT  | \$40,000 |  |  |  |
| LOT 4   | 1083 MEHEGAN LANE  | WALKOUT  | \$50,000 |  |  |  |
| LOT 6   | 5509 MEHEGAN COURT | WALKOUT  | \$60,000 |  |  |  |
| LOT 7   | 5513 MEHEGAN COURT | WALKOUT  | \$65,000 |  |  |  |
| LOT 9   | 5520 MEHEGAN COURT | WALKOUT  | \$75,000 |  |  |  |
| LOT 11  | 5508 MEHEGAN COURT | WALKOUT  | \$60,000 |  |  |  |
| LOT 15  | 1119 MEHEGAN LANE  | LOOKOUT  | \$50,000 |  |  |  |
|         |                    |          |          |  |  |  |

## Quick Move-In (QMI) Homes

| BLOCK 1 |           |                   |          |           |  |  |
|---------|-----------|-------------------|----------|-----------|--|--|
| LOT#    | MODEL     | ADDRESS           | LOT TYPE | PRICE     |  |  |
| LOT 5   | SMITHTOWN | 1086 MEHEGAN LANE | FULL     | \$612,139 |  |  |
| BLOCK 2 |           |                   |          |           |  |  |
| LOT#    | MODEL     | ADDRESS           | LOT TYPE | PRICE     |  |  |
| LOT 2   | MAXWELL   | 1075 MEHEGAN LANE | WALKOUT  | \$636,177 |  |  |